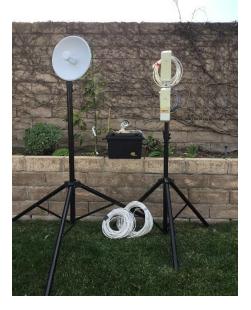

## Ventura County East Valley Sheriff Station February 23, 2020

Bill Woods – AB6BW and Orv Beach – W6BI

| Mesh Go Box. AB6BW-PORTABLE-HAPac     |                 |         |
|---------------------------------------|-----------------|---------|
| Bioenno 15 AHr Battery                |                 |         |
| MikroTik hAP AC RouterBoard AB6BW-POR | RTABLE-HAPac 20 | G Ch -2 |
| Link to W6BI-LINK-NS-2G               |                 |         |
| 12 Volt to 24 Volt Converter          |                 |         |
| 12 Volt to 48 Volt Converter          |                 |         |
|                                       |                 |         |

Ubiquiti PowerBeam PBE-M5-300 W6BI-LINK-PB-5G Ch 179 10 MHz Link to WD6EBY-VC-SouthMtn-SE-Sector-5G dtd (with poe) link to Nanostation M5 DO NOT LINK from parking lot or conference room

Ubiquiti NanoStation NSM5, 5GHz W6BI-LINK-NS-5G Ch 174 10 MHz dtd link (with poe) to AB6BW-PORTABLE-HAPac dtd link (with poe pass through) to W6BI-LINK-PB-5G *Rf links to Parking Lot and conference room* 

Ubiquiti NanoStation M2 W6BI-LINK-NS-2G Ch -2 10MHz Rf link to AB6BW-PORTABLE-HAPac Or daisy chain dtd link (with poe) to AB6BW-PORTABLE-HAPac *Rf links to Parking Lot and conference room* 