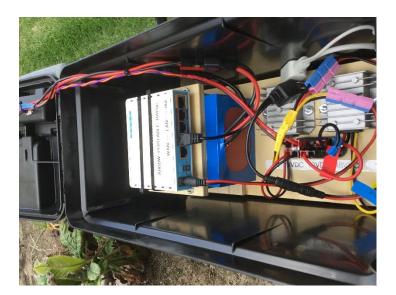

## Ventura County East Valley Sheriff Station February 23, 2020

Bill Woods – AB6BW and Orv Beach – W6BI

| Mesh Go Box. AB6BW-PORTABLE-HAPac     |                 |         |
|---------------------------------------|-----------------|---------|
| Bioenno 15 AHr Battery                |                 |         |
| MikroTik hAP AC RouterBoard AB6BW-POR | RTABLE-HAPac 20 | G Ch -2 |
| Link to W6BI-LINK-NS-2G               |                 |         |
| 12 Volt to 24 Volt Converter          |                 |         |
| 12 Volt to 48 Volt Converter          |                 |         |
|                                       |                 |         |