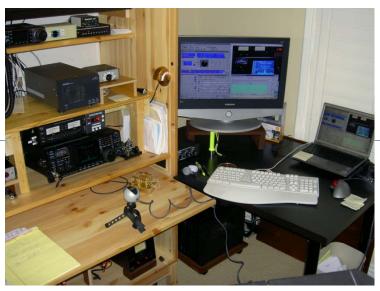

## The Base (Home) Station

Simple – gets you on the air

- K2 (or other radio with CAT)
- Basic fixed antenna (dipole or vertical)
- PC running Ham Radio Deluxe
- Sound card interface (Rigblaster +)
- Interface cable

More capable – QRO and all bands

- IC 756 PRO 3 and PW1 amp
- Screwdriver with controller
- PC running TRX Manager
- SingaLink USB
- Interface unit and cables