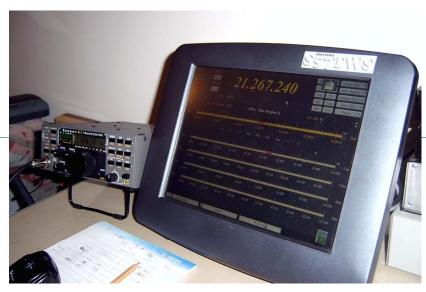

More capable – QRO and all bands

- IC 756 PRO 3 and PW1 amp
- Screwdriver with controller
- PC running TRX Manager
- SingaLink USB
- Interface unit and cables