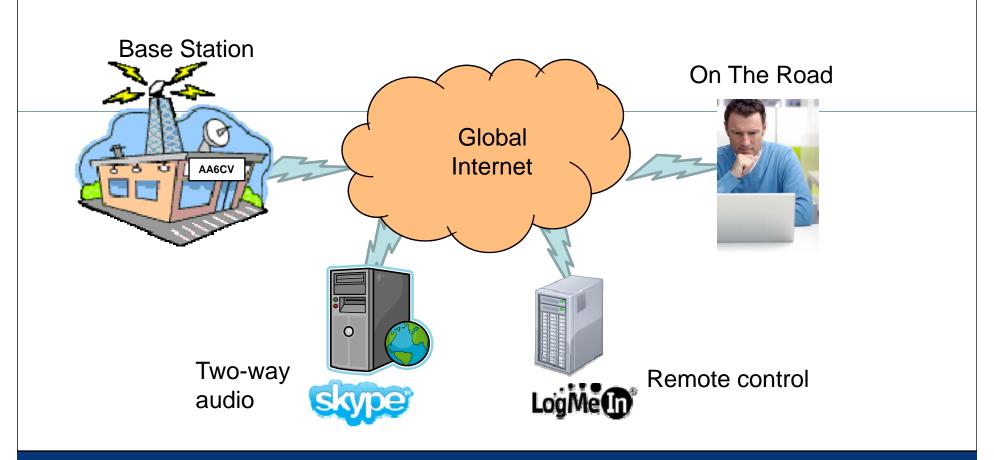

## **Basic Connections**

### Desktop using LogMeIn.com

# Setting This Up

- Your radio must be CAT enabled
- Connect it to your PC
- Get rig control software working
- Develop a sound card interface
- Register and use LogMeIn.com
- Register and use Skype
- Test and try