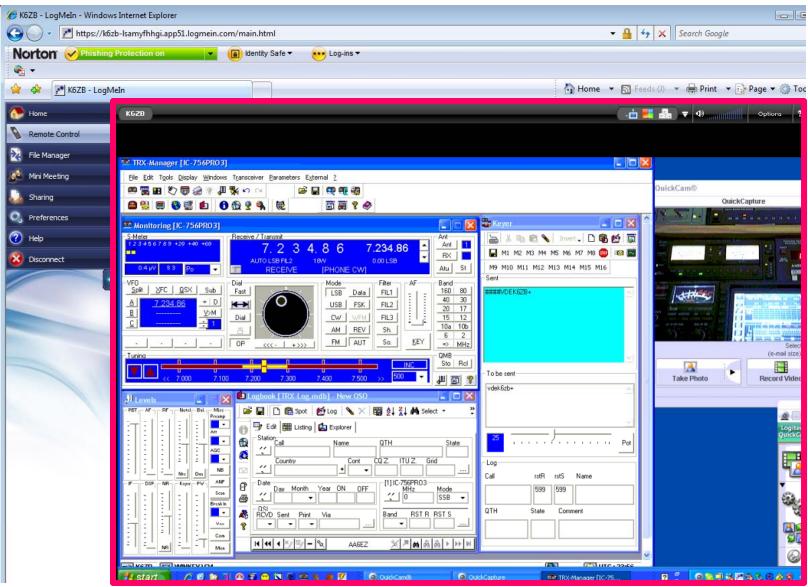

- Sound card interface (Rigblaster +)
- Interface cable



More capable – QRO and all bands

- IC 756 PRO 3 and PW1 amp
- Screwdriver with controller
- PC running TRX Manager
- SingaLink USB
- Interface unit and cables





### Screwdrivers

- Predator (N9JMX)
- High Sierra 1800
- Hi-Q
- Scorpion

These screwdrivers are BIG and can take a full 1.5 kW.

Operation on 80 through 15 meters.

They are remotely controllable using devices by MFJ (Ameritron).



# Control your Rig from your Computer (CAT)

#### Modern radio CAT features

- Read the current frequency
- Change bands and modes
- Change various settings
- Operate using your PC

#### Common uses:

- Automated logging of QSOs
- Digital modes
- Contesting
- Remote control





## **Basic Connections**





### Desktop using LogMeIn.com



# Setting This Up

- Your radio must be CAT enabled
- Connect it to your PC
- Get rig control software working
- Develop a sound card interface
- Register and use LogMeIn.com
- Register and use Skype
- Test and try



#### **K6ZB Base Station Block Diagram** Steppir Motor **PASTEPR** DB-25 DC **SDC 103** connectors PAICPW1 PW1 Screwdriver Sensor controller CI-V **MicroHam Band Decoder** CI-V RS232 Wireless PW1 Amp DB-9 IC 756 PRO3 camera QuickCam Coax **RG8 Coax** ACC2 Straight ACC1 Key K1EL USB-Samsung Monitor/TV SignaLink WinKeyer **RS232** USB adaptor **USB** VGA **USB** Hub LAN (to Internet) Sony Vaio Notebook

## Remote Control Demo