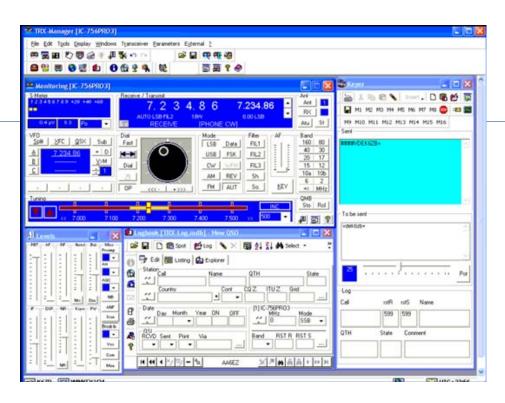

More capable – QRO and all bands

- IC 756 PRO 3 and PW1 amp
- Screwdriver with controller
- PC running TRX Manager
- SingaLink USB
- Interface unit and cables

# Setting This Up

- Your radio must be CAT enabled
- Connect it to your PC
- Get rig control software working
- Develop a sound card interface
- Register and use LogMeIn.com
- Register and use Skype
- Test and try